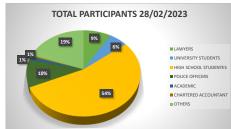

## LESSON 2 - 28/02/2023

| TOTAL                     | 21    |
|---------------------------|-------|
| TOTAL PARTICIPANTS IN PRI | SENCE |
| LAWYERS                   | 3     |
| UNIVERSITY STUDENTS       | 5     |
| HIGH SCHOOL STUDENTES     | 12    |
| POLICE OFFICERS           | 0     |
| ACADEMIC                  | 0     |
| CHARTERED ACCOUNTANT      | 0     |
| OTHERS                    | 1     |