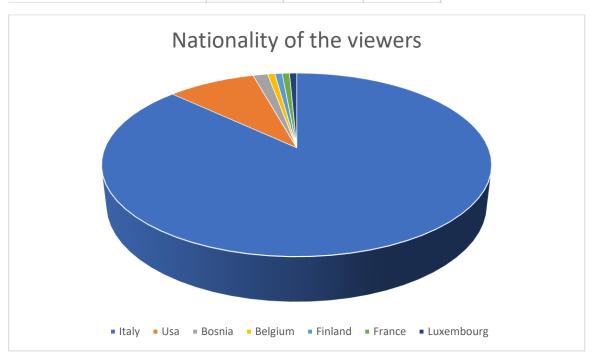

## 28 February – Website

| Paese                   | Acquisizione                             |                                               |                                          |
|-------------------------|------------------------------------------|-----------------------------------------------|------------------------------------------|
| Paese                   | Utenti ↓                                 | Nuovi utenti                                  | Sessioni                                 |
|                         | 136<br>% del totale:<br>100,00%<br>(136) | <b>82</b><br>% del totale:<br>100,00%<br>(82) | 168<br>% del totale:<br>100,00%<br>(168) |
| 1. Italy                | <b>120</b> (86,96%)                      | <b>72</b> (87,80%)                            | 149<br>(88,69%)                          |
| 2. Inited States        | <b>12</b> (8,70%)                        | <b>6</b> (7,32%)                              | 13<br>(7,74%)                            |
| 3. Bosnia & Herzegovina | <b>2</b> (1,45%)                         | <b>2</b> (2,44%)                              | <b>2</b> (1,19%)                         |
| 4. Belgium              | <b>1</b> (0,72%)                         | <b>0</b> (0,00%)                              | <b>1</b><br>(0,60%)                      |
| 5. Einland              | <b>1</b> (0,72%)                         | <b>1</b><br>(1,22%)                           | <b>1</b><br>(0,60%)                      |
| 6. France               | <b>1</b> (0,72%)                         | <b>1</b><br>(1,22%)                           | <b>1</b><br>(0,60%)                      |
| 7. Luxembourg           | <b>1</b><br>(0,72%)                      | <b>0</b><br>(0,00%)                           | <b>1</b><br>(0,60%)                      |