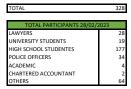

## LESSON 2 - 28/02/2023

| TOTAL                     | 21    |
|---------------------------|-------|
| TOTAL PARTICIPANTS IN PRI | SENCE |
| LAWYERS                   | 3     |
| UNIVERSITY STUDENTS       | 5     |
| HIGH SCHOOL STUDENTES     | 12    |
| POLICE OFFICERS           | 0     |
| ACADEMIC                  | 0     |
| CHARTERED ACCOUNTANT      | 0     |
| OTHERS                    | 1     |