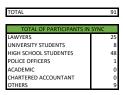

| <u> </u>               |     |
|------------------------|-----|
| TOTAL PARTICIPANTS ASY | 'NC |
| LAWYERS                | -   |
| UNIVERSITY STUDENTS    |     |
| HIGH SCHOOL STUDENTES  | 11  |
| POLICE OFFICERS        | 3.  |
| ACADEMIC               |     |
| CHARTERED ACCOUNTANT   |     |
| OTHERS                 | 5-  |