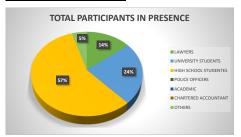

## LESSON 2 - 28/02/2023

| TOTAL                     | 21    |
|---------------------------|-------|
| TOTAL PARTICIPANTS IN PRI | SENCE |
| LAWYERS                   | 3     |
| UNIVERSITY STUDENTS       | 5     |
| HIGH SCHOOL STUDENTES     | 12    |
| POLICE OFFICERS           | 0     |
| ACADEMIC                  | 0     |
| CHARTERED ACCOUNTANT      | 0     |
| OTHERS                    | 1     |