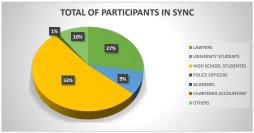

## LESSON 2 - 28/02/2023

| TOTAL                     | 21    |
|---------------------------|-------|
| TOTAL PARTICIPANTS IN PRI | SENCE |
| LAWYERS                   | 3     |
| UNIVERSITY STUDENTS       | 5     |
| HIGH SCHOOL STUDENTES     | 12    |
| POLICE OFFICERS           | 0     |
| ACADEMIC                  | 0     |
| CHARTERED ACCOUNTANT      | 0     |
| OTHERS                    | 1     |