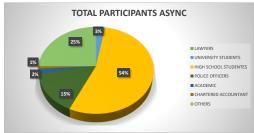

| <u> </u>               |     |
|------------------------|-----|
| TOTAL PARTICIPANTS ASY | 'NC |
| LAWYERS                | -   |
| UNIVERSITY STUDENTS    |     |
| HIGH SCHOOL STUDENTES  | 11  |
| POLICE OFFICERS        | 3.  |
| ACADEMIC               |     |
| CHARTERED ACCOUNTANT   |     |
| OTHERS                 | 5-  |